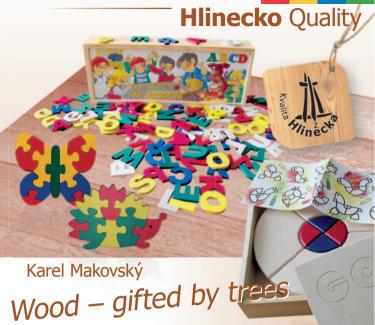

Tel.: +420 724 870 196

E-mail: makovsky@makovsky.cz

www.makovsky.cz

**Wooden toys collection** includes jigsaw puzzles in frames, jigsaw puzzles without frames, wooden alphabet, numbers, Golo kit, toys on wheels, threading toys and musical toys.

**Wooden decorations collection** includes children's hangers and racks, candle holders, Christmas spruce and beech decorations, Christmas ornaments with ribbon and some more.

In the modern world material and technology of a wooden toy helps our children to realise how important can nature be for man and creates child's relationship to history and nature itself. Therefore, you will find mainly animals of all kinds in the wooden collection and it is possible that our wooden puzzle will affect child's future attitude to animals, nature and thus the whole world. Another major advantage is an easy way to finish their useful life in a way that the environment doesnt suffer from unnecessary waste. Although, it is assumed that the products will be used for many many years.