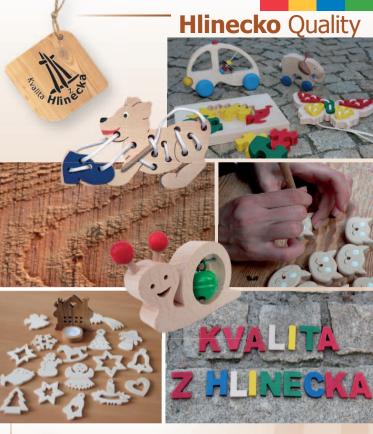

Tel.: +420 724 870 196

E-mail: makovsky@makovsky.cz

www.makovsky.cz

**Wooden toys collection** includes jigsaw puzzles in frames, jigsaw puzzles without frames, wooden alphabet, numbers, Golo kit, toys on wheels, threading toys and musical toys.

**Wooden decorations collection** includes children's hangers and racks, candle holders, Christmas spruce and beech decorations, Christmas ornaments with ribbon and some more.

In the modern world material and technology of a wooden toy helps our children to realise how important can nature be for man and creates child's relationship to history and nature itself. Therefore, you will find mainly animals of all kinds in the wooden collection and it is possible that our wooden puzzle will affect child's future attitude to animals, nature and thus the whole world. Another major advantage is an easy way to finish their useful life in a way that the environment doesnt suffer from unnecessary waste. Although, it is assumed that the products will be used for many many years.