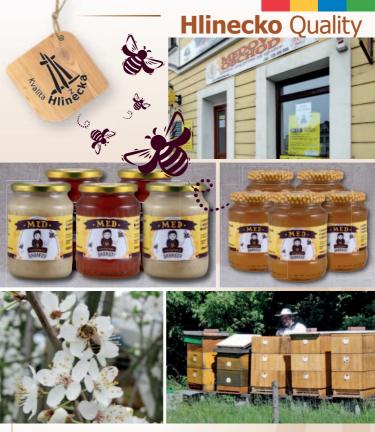

## Hlinecko Quality

Beekeeping Babákov, Ltd. Health from Nature

The owner of Beekeeping Babakov, Ltd., Mr. Vladimír Saifr, has been in beekeeping business since 2005 and currently keeps about sixty hives and their number is still increasing. His main activity is beekeeping, harvesting, processing and sales of bee products, which include honey, mead or cosmetics. On the

You can get Babákov honey at all fairs and markets in Hlinsko, Veselý Kopec or other markets all over the Czech Republic. Products can be ordered by telephone, e-mail or bought in the store in Poděbradovo square in Hlinsko.

## **Babákov honey**

- Forest (honeydew) honey
- Blossom (nectar) honey
- Creamed honey

Sline

Tvalita

Kontakt: Včelařství Babákov s.r.o. Horní Babákov 2, 539 01 Holetín Provozovna: Poděbradovo nám. 12 Tel.: +420 606 928 635 E-mail: vladimir.saifr@seznam.cz www.babakov.cz

**Forest (honeydew) honey** – the honey is produced from honeydew, which comes from trees. The color of this honey is darker than the colour of flower honey. It also contains complex sugars and high content of minerals and trace elements, so it is very suitable for athletes, hard-working people and the elderly.

Flower (nectar) honey – the honey produced by bees from the nectar of flower plants. It is easily digestible thanks to higher content of simple sugars (glukose and fruktose) so this one is suitable for everyday use. The color of this honey is usually light brown. Common components of this type of honey are pollen grains that make the honey keep some healing and invigorating substances. This honey is very good for treatment of cold and for small children.

**Creamed honey** – this honey is suitable for small children. It is processed in a cold way. The liquid honey is crystallized, i.e. forms small crystals and becomes creamy. This modified honey does not further crystallize, does not run, does not harden, it is very easily spread and has excellent and delicate flavor. Its qualities remain unchanged and the honey can be stored for long periods.