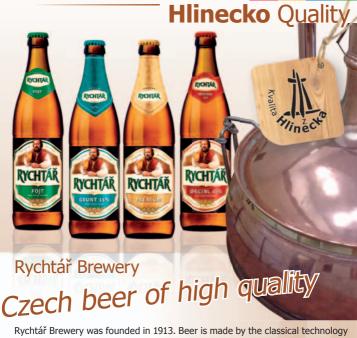

Rychtář Brewery was founded in 1913. Beer is made by the classical technology which has remained the same for 100 years and only ingredients of high quality are used. The brewery produces 7 kinds of beer and has been awarded many certificates throughout its existence.

## The following products have been certified with "Hlinecko Quality":

- Rychtář Fojt
- Rychtář Grunt
- Rychtář Premium
- Rychtář 15° Speciál
- Rychtář Rataj
- Rychtář Natur
- Rychtář Fojt Unfiltered

Contact: Pivovar Rychtář, a.s. Resslova 260 539 01 Hlinsko