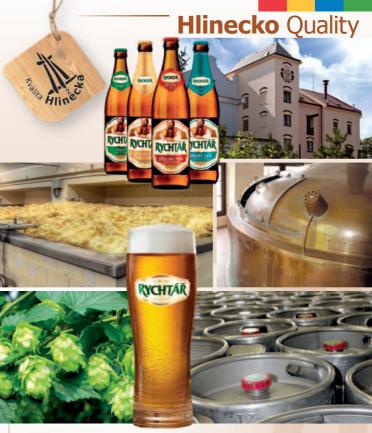

Rychtář Brewery was founded in 1913. Beer is made by the classical technology which has remained the same for 100 years and only ingredients of high quality are used. The brewery produces 7 kinds of beer and has been awarded many certificates throughout its existence.

The Brewery Rychtář operates a shop in the Hlinecko region right in front of the brewery building. The Rychtář assortment is commonly available in almost all the shops as well as many restaurants in the Hlinecko region and elsewhere. In the company store you can also find many other complementary products. For many years the brewery also organizes guided excursions in the production area of the brewery.